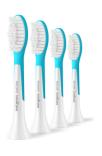

4 pack brush heads

## For a better oral health routine

- Suitable for kids aged 7+
- Superior cleaning in seconds

4 pack brush heads HX6044/90