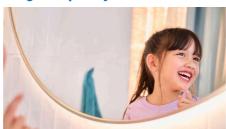

## The brush head made specially for kids

Protection against cavities for children aged 7+

Prevent cavities and grow confident smiles with this Philips Sonicare for Kids brush head replacement. Gentle, thorough, engaging cleaning for children aged three and

#### **Prevent kids' cavities**

Rest assured that your child can stay comfortable as they develop healthy brushing habits and keep away cavities. Philips Sonicare for Kids brush heads feature a rubber moulding for a softer, more pleasant feel in the mouth against cheeks and gums.