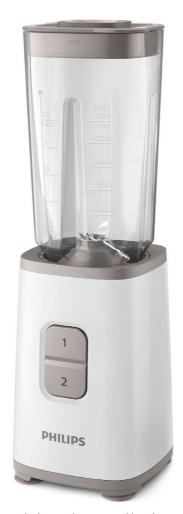

Philips Daily Collection Mini blender

350 W On-the-go tumbler

HR2602/00

# Enjoy healthy smoothies at home or on the go

- Tumbler that fits into your cupholder
- · Compact design

# On-the-go tumbler

With your busy lifestyle, you'll love how easily you can make and take away healthy smoothies every

day. Blend your ingredients in the tumbler and then take it with you for a healthy smoothie on the go.

### Compact design

Thanks to its compact and modern design, you can store your mini blender on your kitchen counter and keep it in reach for those busy days when you're in a rush.